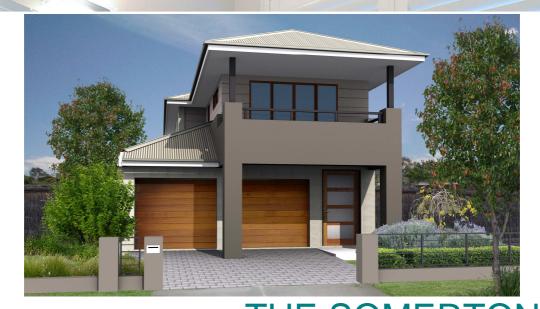

## THE SOMERTON LOT12 WASHINGTON STREET, GOOLWA

## This package includes:

- Select Specification
- Including cost to build in Goolwa
- Common Effluent & Connection to STEDS Included
- Dbl Garage
- Joinery
- Built In Robes
- Appliances
- Wet Area Tiling
- Porch