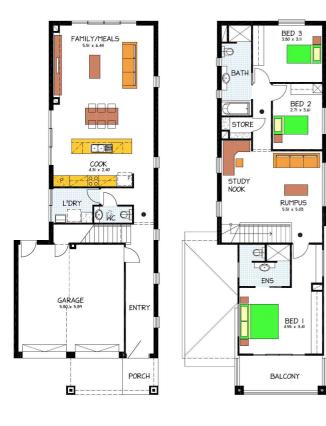

## This package includes:

- Select Specification
- Including cost to build in Goolwa
- Common Effluent & Connection to STEDS Included
- Dbl Garage
- Joinery
- Built In Robes
- Appliances
- Wet Area Tiling
- Porch